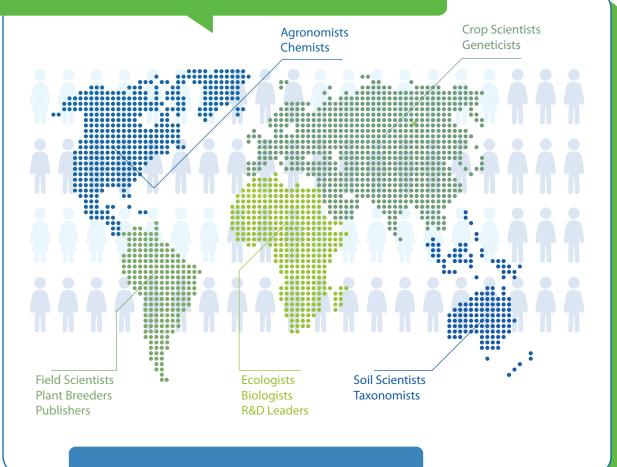

Position your organization in front of more than 4,200 attendees—including practicing, "in-field" professionals and leading scientists in industry, government, and academia—interested in the latest research, product development, and industry advances related to agricultural sciences.

## Q: Who attends our Annual Meeting?

**A:** 4,200+ industry influencers from around the world.