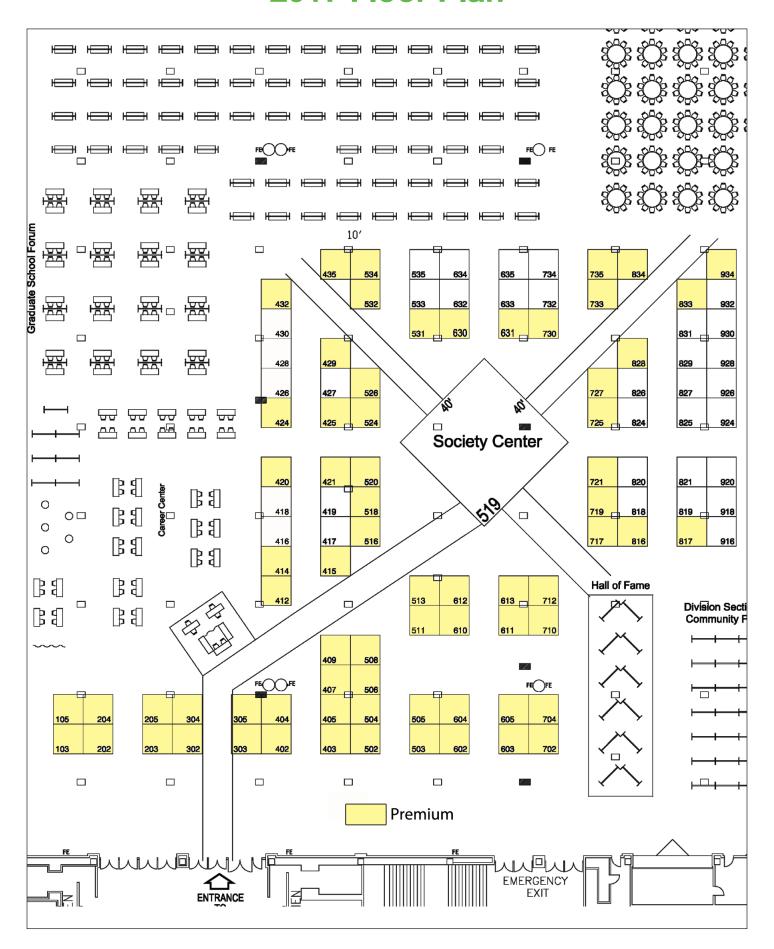

# 2017 Floor Plan

## **Exhibit Pricing**

| <b>Booth Type</b> | Rate    |  |  |
|-------------------|---------|--|--|
| 10' x 10' Premium | \$2,500 |  |  |
| 10' x 10' Corner  | \$2,200 |  |  |
| 10' x 10' Inline  | \$2,000 |  |  |